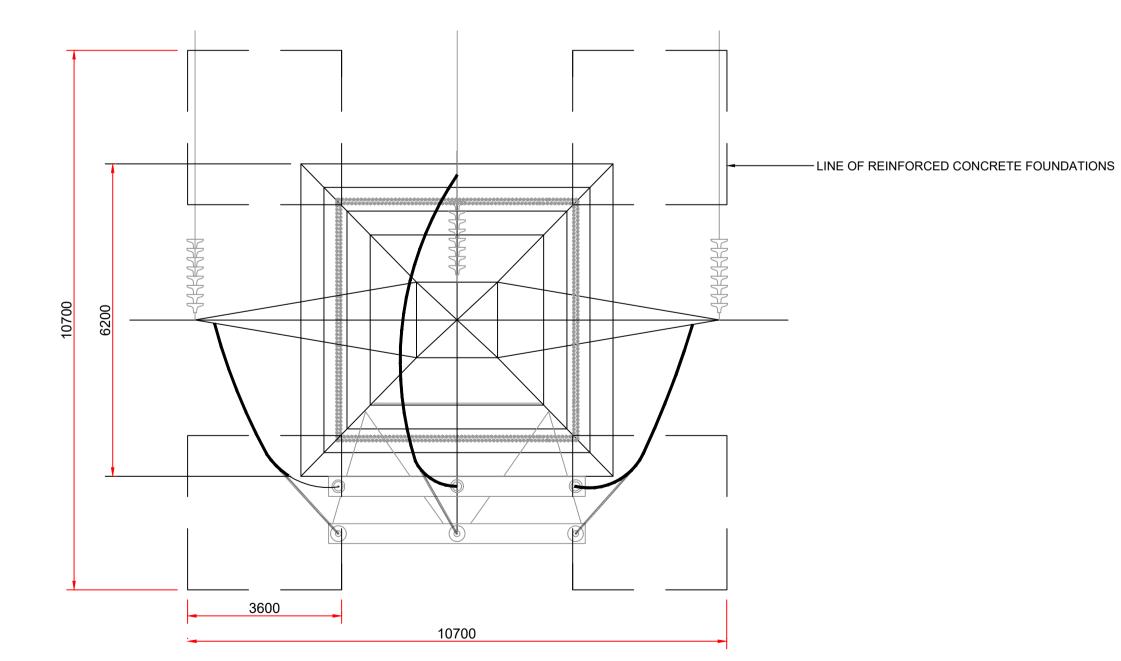

FRONT ELEVATION (SCALE 1:75) (Rear Platform Removed for Clarity)

PLAN VIEW (SCALE 1:75)

SIDE ELEVATION (SCALE 1:75)

PLEASE NOTE THAT THE COMPONENTS ILLUSTRATED ON THIS DRAWING ARE INDICATIVE ONLY. THE PRECISE SPECIFICATION AND DETAIL WILL BE DETERMINED BY THE ELECTRICAL EQUIPMENT SUPPLIER AND EIRGRID FUNCTIONAL SPECIFICATION

## Drawing Title:

Figure 17: Typical 110kV Overhead Line Interface Tower / End Mast

| Drawing No.          |            | Revision No. |               |
|----------------------|------------|--------------|---------------|
| DRU001SS_PAG_GA-0.06 |            | Rev 00       |               |
| Scale:               |            | Date:        |               |
| (A1) 1:75            |            | 03/12/2020   |               |
| Drawn By:            | Checked By | <u>y:</u>    | Confirmed By: |
| J.B.                 | C.M.P.     |              | S.C.          |