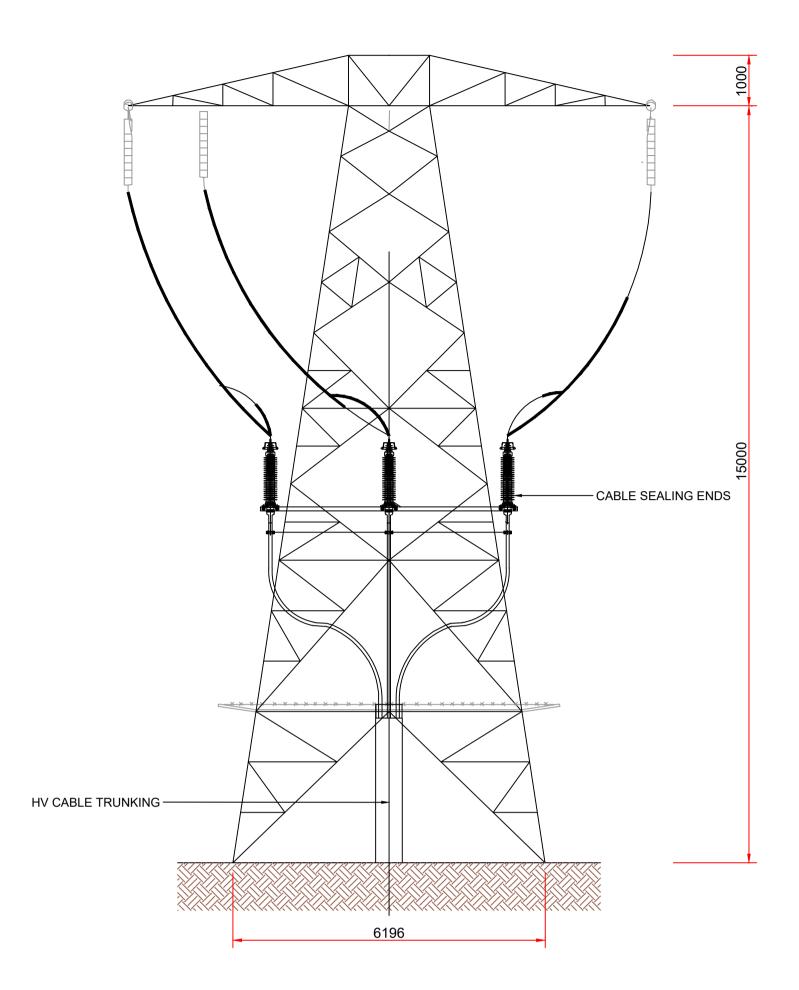

FRONT ELEVATION (SCALE 1:75) (Rear Platform Removed for Clarity)

PLAN VIEW (SCALE 1:75)

SIDE ELEVATION (SCALE 1:75)

PLEASE NOTE THAT THE COMPONENTS ILLUSTRATED ON THIS DRAWING ARE INDICATIVE ONLY. THE PRECISE SPECIFICATION AND DETAIL WILL BE DETERMINED BY THE ELECTRICAL EQUIPMENT SUPPLIER AND EIRGRID FUNCTIONAL SPECIFICATION

## Drawing Title:

Figure 17: Typical 110kV Overhead Line Interface Tower / End Mast

| Drawing No.          |            | Revision No. |               |
|----------------------|------------|--------------|---------------|
| DRU001SS_PAG_GA-0.06 |            | Rev 00       |               |
| Scale:               |            | Date:        |               |
| (A1) 1:75            |            | 03/12/2020   |               |
| Drawn By:            | Checked By | <u>y:</u>    | Confirmed By: |
| J.B.                 | C.M.P.     |              | S.C.          |