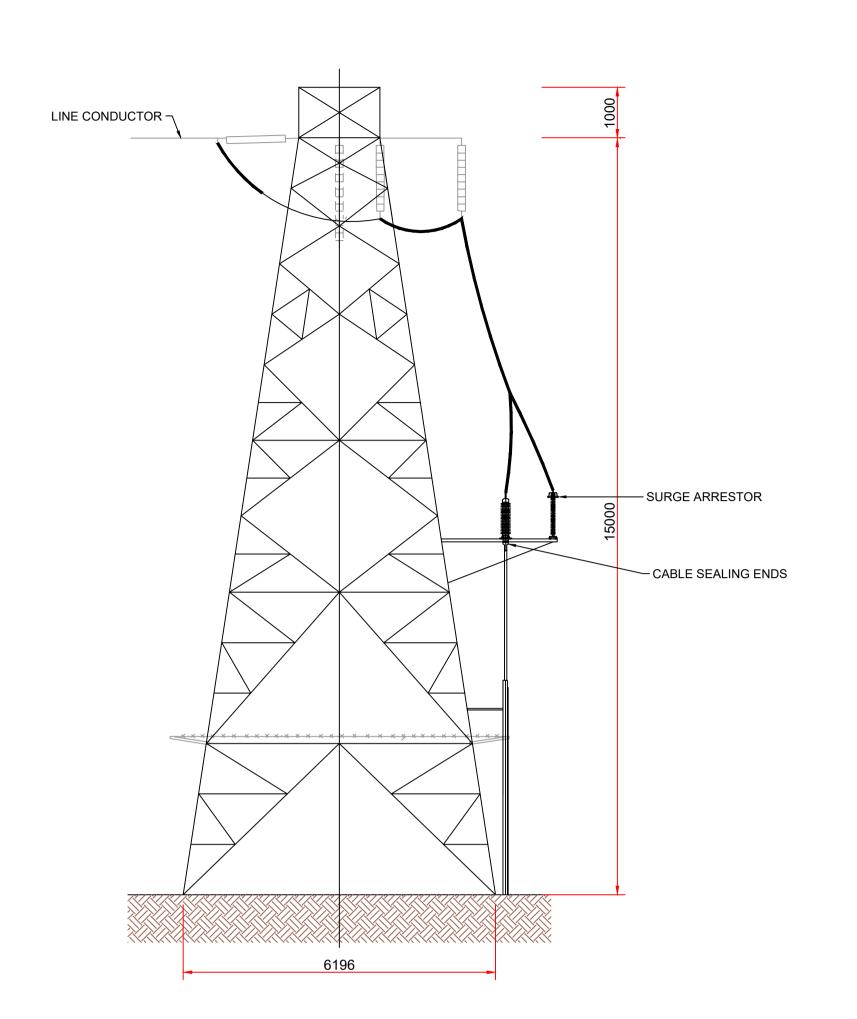

FRONT ELEVATION (SCALE 1:75) (Rear Platform Removed for Clarity)

PLAN VIEW (SCALE 1:75)

SIDE ELEVATION (SCALE 1:75)

PLEASE NOTE THAT THE COMPONENTS ILLUSTRATED ON THIS DRAWING ARE INDICATIVE ONLY. THE PRECISE SPECIFICATION AND DETAIL WILL BE DETERMINED BY THE ELECTRICAL EQUIPMENT SUPPLIER AND EIRGRID FUNCTIONAL SPECIFICATION

## Drawing Title:

Figure 17: Typical 110kV Overhead Line Interface Tower / End Mast

| Drawing No.          |            | Revision No. |               |
|----------------------|------------|--------------|---------------|
| DRU001SS_PAG_GA-0.06 |            | Rev 00       |               |
| Scale:               |            | Date:        |               |
| (A1) 1:75            |            | 03/12/2020   |               |
| Drawn By:            | Checked By | <u>y:</u>    | Confirmed By: |
| J.B.                 | C.M.P.     |              | S.C.          |